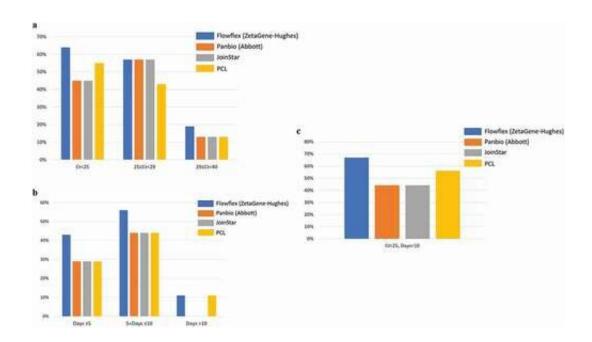

## November 10 2021

Positive detection rate of SARS-CoV-2 in saliva samples by four SARS-CoV-2 rapid antigen tests: Flowflex (Flowflex SARS-CoV-2 rapid antigen test, ZetaGene-Hughes healthcare, Sweden/UK; blue bars), Panbio (Panbio COVID-19 ag rapid test, Abbott, UK; Orange bars), Joinstar (Joinstar COVID-19 antigen rapid test, China; grey bars), PCL (PCL COVID-19 ag antigen gold saliva lateral flow test, Korea; yellow bars). Saliva specimens were collected from patients with confirmed COVID-19 (n = 44), and 34 samples were above the threshold of detection by RT-PCR (Ct