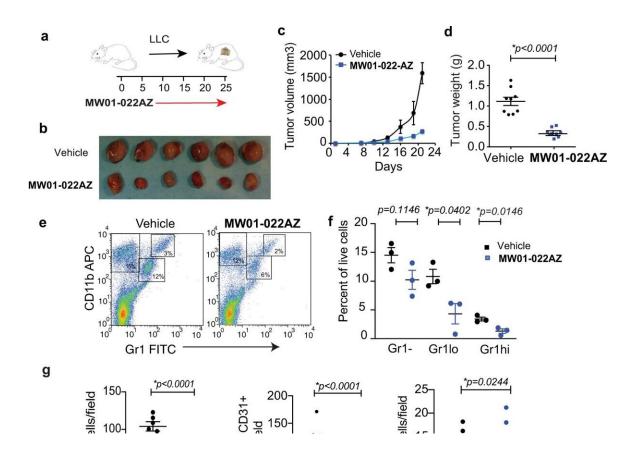

## August 8 2022, by Will Doss

Pharmacological inhibitor of MLCK MW01-022AZ suppressed tumor inflammation and growth. a Schematic of LLC lung tumor implantation in C57Bl6 mice and MW01-022AZ treatment. b–d Effect of MW01-022AZ on LLC b gross tumor morphology (n = tumors from 6 mice) c tumor volume (n = 9 mice and d tumor weight at endpoint (21 days) (n = 9 mice). \*p